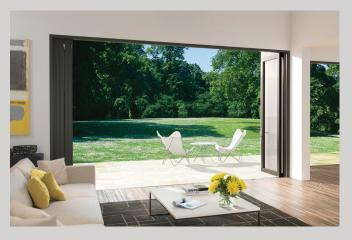

# Don't let busy curtains or screens spoil your view!

Traditional curtains crowd your doorway while pleated screens detract from your view outside.

Screens & shades retract into the frame meaning they're available when needed and hidden when not.

Retractable shades let you control sunlight, glare and privacy — with light-filtering and full blockout options.

Insect screens help you manage insects while allowing breezes into your home — reducing the need for cooling.

# ENGINEERED LUXURY

- Fabrics are fully retained within the frame with no gaps — to allow total control of insects, sunlight and privacy.
- Screen and shade fabrics are held securely in place by top and bottom tabs, preventing screen blow-out — even in a breeze.
- Sill cover is quick and easy to remove to make cleaning trouble free.
- The system can be fitted to the inside or the outside of the opening.