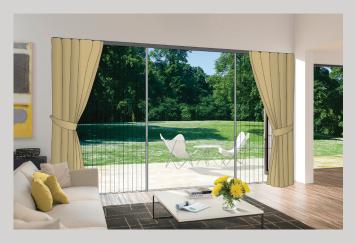

# Don't let busy curtains or screens spoil your view!

Traditional curtains crowd your doorway while pleated screens detract from your view outside.

Screens & shades retract into the frame meaning they're available when needed and hidden when not.

Retractable shades let you control sunlight, glare and privacy — with light-filtering and full blockout options.

Insect screens help you manage insects while allowing breezes into your home — reducing the need for cooling.

# ENGINEERED LUXURY

- Fabrics are fully retained within the frame with no gaps — to allow total control of insects, sunlight and privacy.
- Screen and shade fabrics are held securely in place by top and bottom tabs, preventing screen blow-out — even in a breeze.
- Sill cover is quick and easy to remove to make cleaning trouble free.
- The system can be fitted to the inside or the outside of the opening.