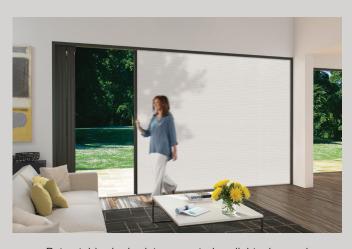

Centor's award-winning S4 Screen & Shade System — with retractable insect screens and shades — takes care of that for you. Our unique products are built into the wall, meaning screens and shades are there when needed and hidden when not.

Retractable shades let you control sunlight, glare and privacy — with light-filtering and full blockout options.

Insect screens help you manage insects while allowing breezes into your home — reducing the need for cooling.