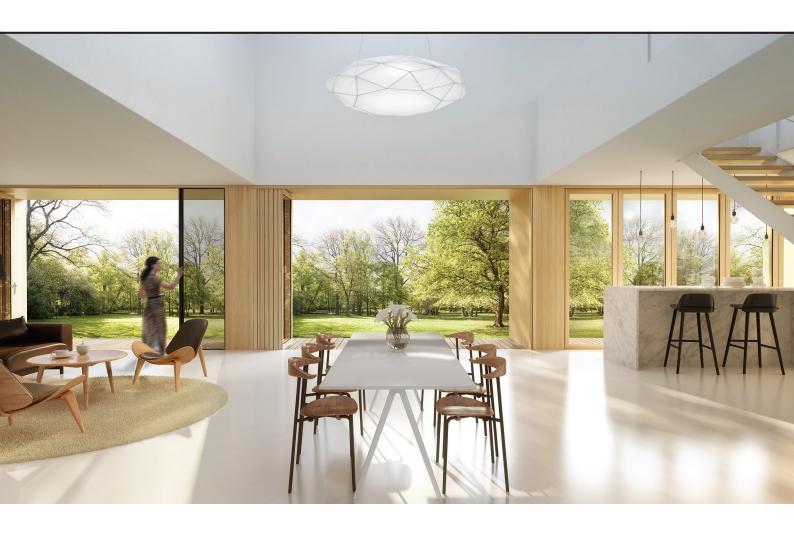

# Elevate your lifestyle with **RETRACTABLE SCREENS & SHADES**

There's no denying bi-folds and other large doors transform your home. How else can you achieve such luxurious open plan living that lets you connect seamlessly with the outdoors?

When planning a renovation or new build it's easy to be distracted organizing your beautiful bi-folds or sliding doors — but what will you do when you need a little privacy? How will you manage sun glare or control insects?

Centor's award-winning S4 Screen & Shade System — with retractable insect screens and shades — takes care of that for you. Our unique products are built into the wall, meaning screens and shades are there when needed and hidden when not.

Specifically designed for large doors, S4 can span up to 3200mm high and 9013mm wide<sup>1</sup>.