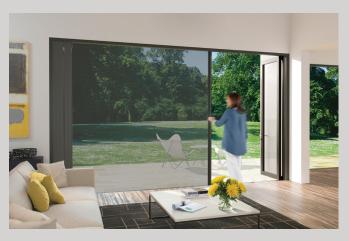

Retractable shades let you control sunlight, glare and privacy — with light-filtering and full blockout options.

Insect screens help you manage insects while allowing breezes into your home — reducing the need for cooling.

# Sun-filtering shades

Perfect for reducing glare, solar heat gain and fading. Hard-wearing and easy to clean qualities it an be fitted internally or externally.

### Sun-filtering

Reduces strong glare, solar heat gain and fading. Hard wearing & easy to clean.