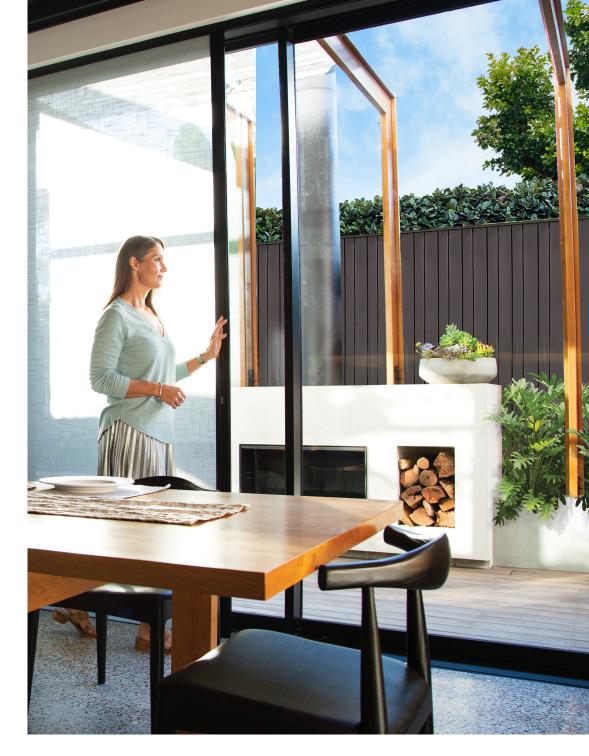

Centor's award-winning S4 Screen & Shade System — with retractable insect screens and shades — takes care of that for you. Our unique products are built into the wall, meaning screens and shades are there when needed and hidden when not.

Specifically designed for large doors, S4 can span up to 3200mm high and 9013mm wide<sup>1</sup>.

# Don't let busy curtains or screens spoil your view!

Traditional curtains crowd your doorway while pleated screens detract from your view outside.

Screens & shades retract into the frame meaning they're available when needed and hidden when not.

Retractable shades let you control sunlight, glare and privacy — with light-filtering and full blockout options.

Insect screens help you manage insects while allowing breezes into your home — reducing the need for cooling.