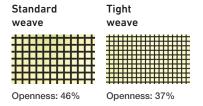

# Standard and tight weave mesh

Insect mesh is available in two different weave styles to suit varying environmental requirements.